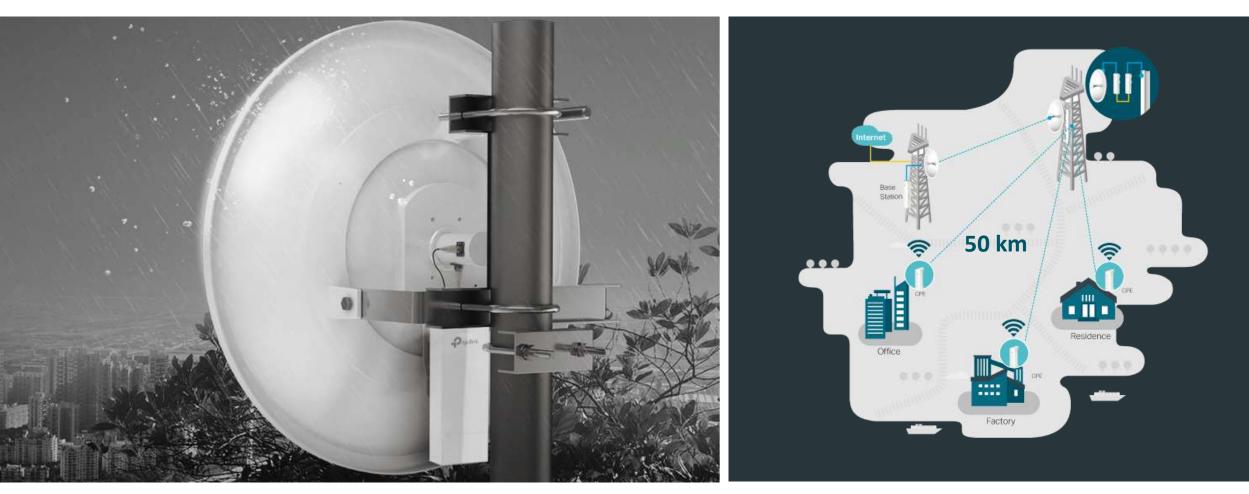

### **Pharos Wireless Broadband**

### We provide the tools for internet access wherever you need it most

Our Pharos Series devices are designed to provide excellent performance in a cost-effective solution. It includes a variety of CPE and base station devices, carrier -class antennas and a centralized management platform, all flexible and ideal for applications in point-to-point (up to 50km) and point-to-multipoint networking, wireless surveillance and outdoor Wi-Fi coverage.