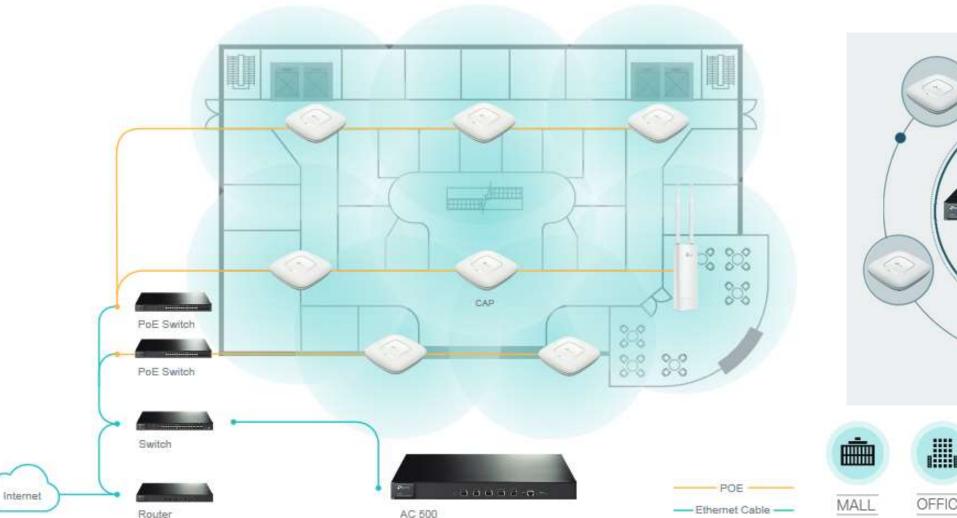

# Free EAP Controller Software

Easily Create and Manage a Scalable Business Wi-Fi Network

# Auranet Business Wi-Fi

Manage Up to 500 APs without License Fees

### **Auranet Business CAP Series**

JetStream Switches &

**SafeStream Routers** 