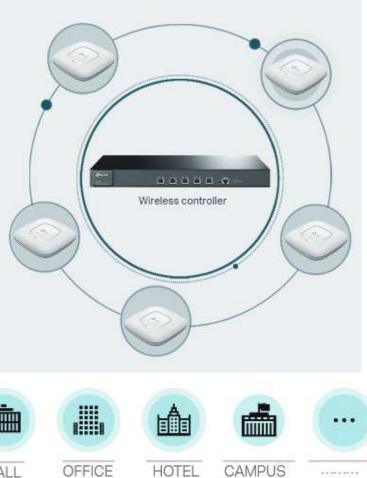

# Free EAP Controller Software

Easily Create and Manage a Scalable Business Wi-Fi Network

# Auranet Business Wi-Fi

Manage Up to 500 APs without License Fees