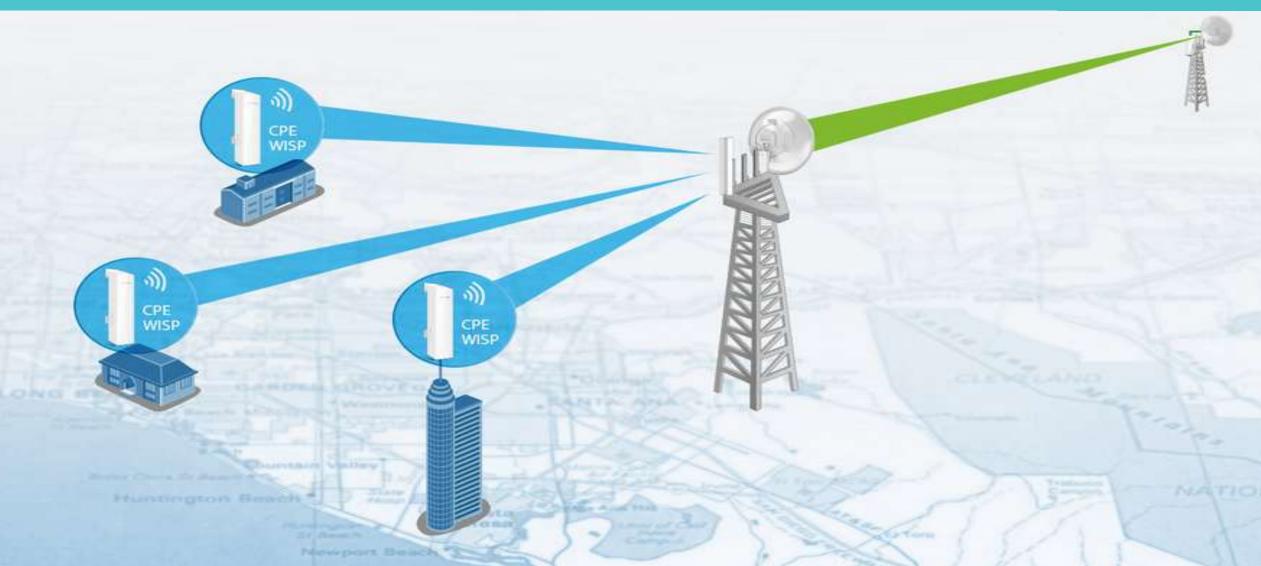

### **Pharos Wireless Broadband**

### We provide the tools for internet access wherever you need it most

Our Pharos Series devices are designed to provide excellent performance in a cost-effective solution. It includes a variety of CPE and base station devices, carrier -class antennas and a centralized management platform, all flexible and ideal for applications in point-to-point (up to 50km) and point-to-multipoint networking, wireless surveillance and outdoor Wi-Fi coverage.