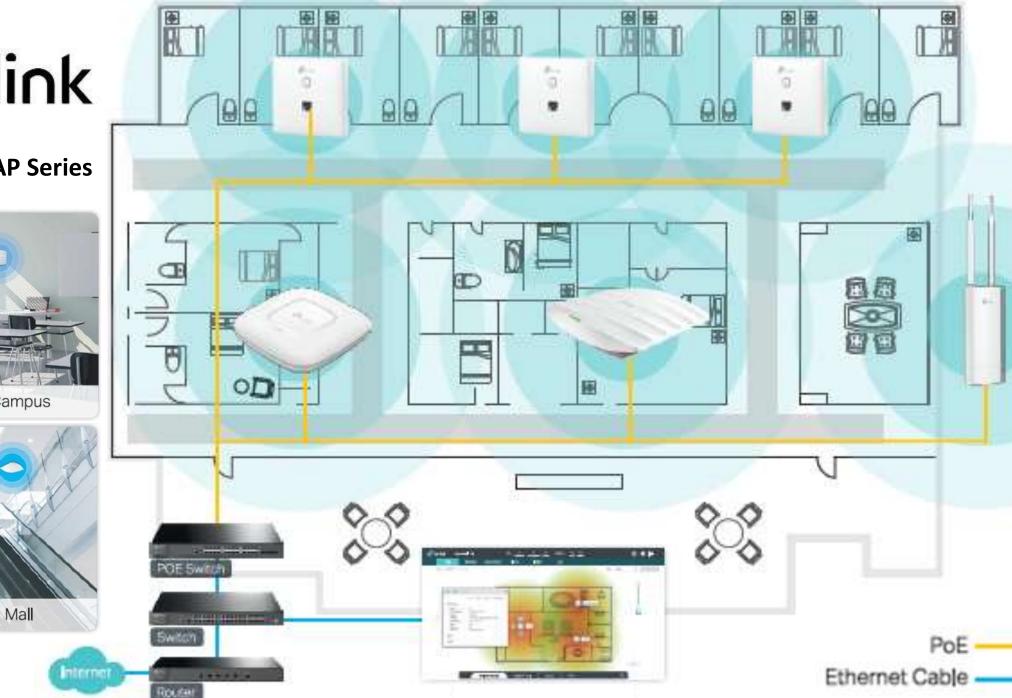

# Free EAP Controller Software

Easily Create and Manage a Scalable Business Wi-Fi Network

# Auranet Business Wi-Fi

Manage Up to 500 APs without License Fees

### **Auranet Business CAP Series**

JetStream Switches &

**SafeStream Routers** 