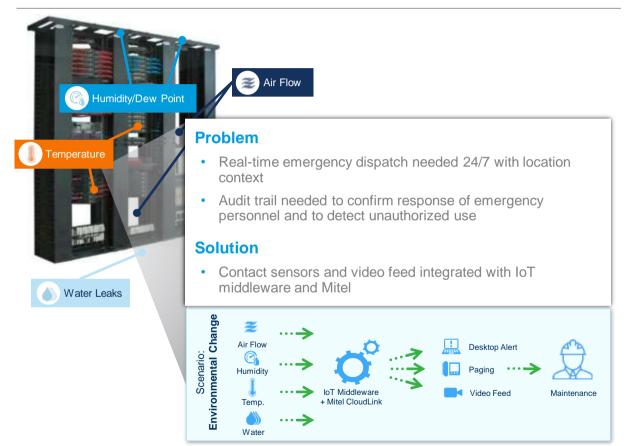

#### Giving Machines a Voice – Environmental Management

#### **Problem**

- Real-time emergency dispatch needed 24/7 with location context
- Audit trail needed to confirm response of emergency personnel and to detect unauthorized use

#### **Solution**

Contact sensors and video feed integrated with IoT middleware and Mitel

#### **Mitel Value**

- Reliable solution to ensure data center is monitored and alerted around the clock
- Mitel enhances the workflow and provides real-time alerts for immediate response
- Mass notifications can be sent to staff on any device in any location