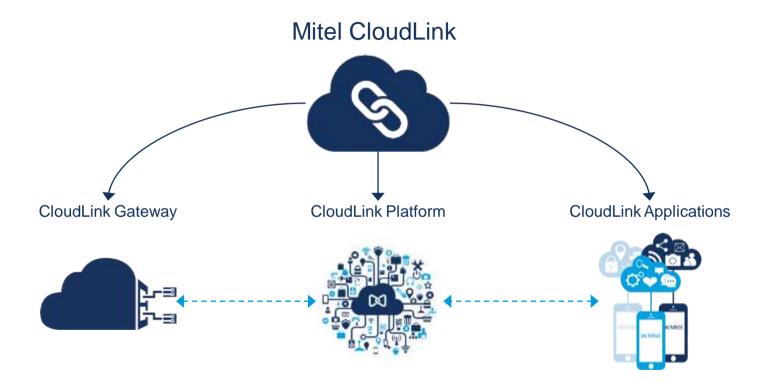

#### Mitel CloudLink - What is it?

## CloudLink Gateway

**Enablement Technology** 

### Mitel CloudLink Gateway

- Simple plug-and-play onboarding
- Streamlined cloud administration
- Secure, instant link to the cloud
- Access to the latest CloudLink apps

## CloudLink Platform

**Deliver Better Collaboration Experiences** 

#### Mitel CloudLink Platform

- Open interface to collaboration functions
- Cutting-edge cloud technologies
- Built for scale and global reach

## **CloudLink Applications**

Tailored and built for customer communities.

### Mitel CloudLink Applications

- Vertical apps to address specific needs
- Apps bridging all customers to the cloud
- Easy to buy