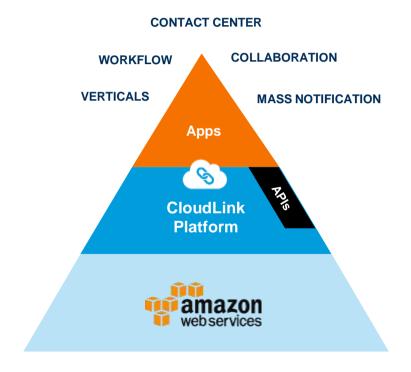

#### Mitel CloudLink - What is it?

## CloudLink Gateway

**Enablement Technology** 

### Mitel CloudLink Gateway

- Simple plug-and-play onboarding
- Streamlined cloud administration
- Secure, instant link to the cloud
- Access to the latest CloudLink apps

## CloudLink Platform

**Deliver Better Collaboration Experiences** 

#### Mitel CloudLink Platform

- Open interface to collaboration functions
- Cutting-edge cloud technologies
- Built for scale and global reach

## **CloudLink Applications**

Tailored and built for customer communities.

### Mitel CloudLink Applications

- Vertical apps to address specific needs
- Apps bridging all customers to the cloud
- Easy to buy