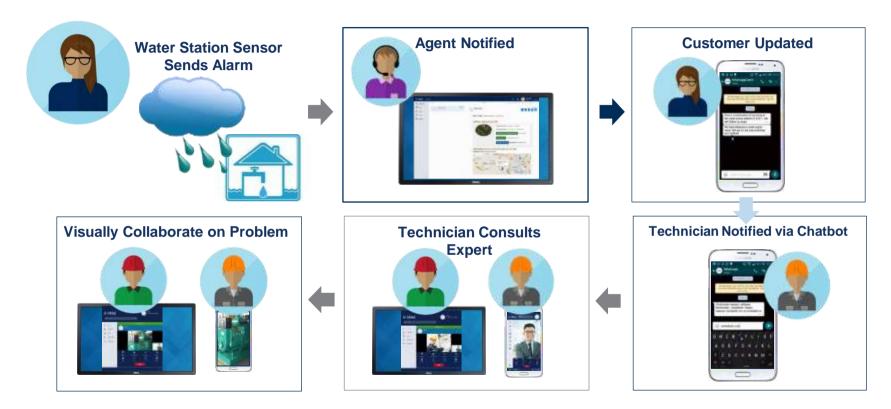

#### Giving Machines a Voice – Environmental Management

#### **Mitel Value**

- Reliable solution to ensure data center is monitored and alerted around the clock
- Mitel enhances the workflow and provides real-time alerts for immediate response
- Mass notifications can be sent to staff on any device in any location