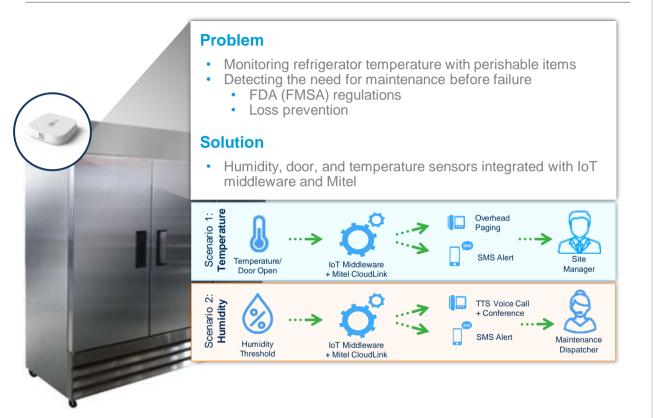

#### Giving Machines a Voice – Food Safety

#### **Mitel Value**

- Reliable communication from sensor through workflow to resolution
- Real-time voice, chat, video escalation and alerts
- Notification on any device, in any location with confirmed audit trail