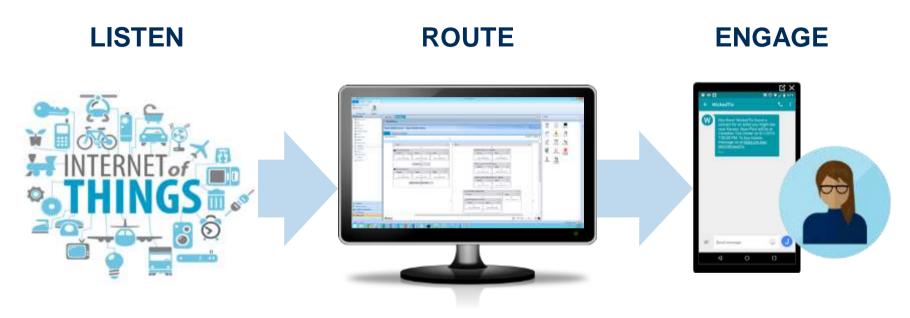

### Using MiCC Business APIs and Open Media for IoT use cases

Ingest events from IoT connected devices

Trigger events in real time based on routing workflows

Proactively engage customers for service and support