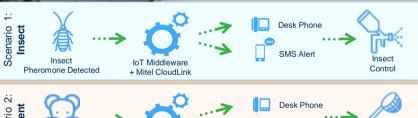

#### **Problem**

- Pest infestations need to be detected immediately, especially in food service environment
  - Health code compliance
  - Food safety and loss prevention from contamination

#### Solution

Captured

- Monitored pest traps to detect capture
- Pheromone sensors to monitor pest activity

+ Mitel CloudLink

#### **Mitel Value**

Rodent

- Reliable communication solution in critical areas for immediate resolution
- Mass notifications sent to staff on any device in any location
- Around the clock communications and collaboration