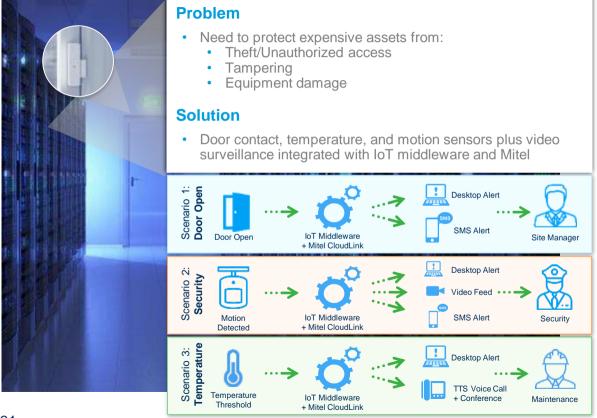

#### Giving Machines a Voice – Site Security

#### **Unique Mitel Value**

- Real-time voice, chat, video escalation and alerts
- Reliable communication from sensor through workflow to resolution
- Notifications on any device, in any location with confirmed audit trail