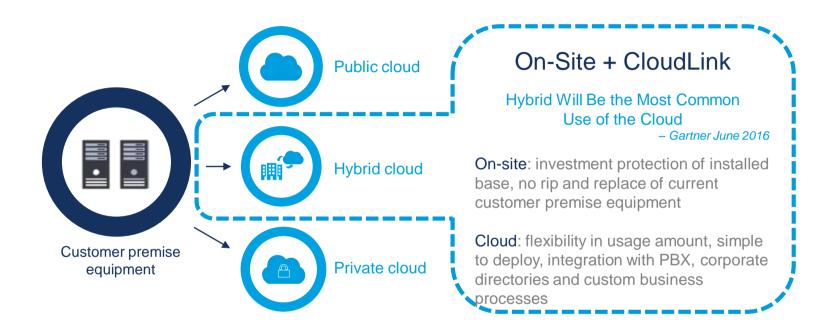

## CloudLink Gateway

**Enablement Technology** 

### Mitel CloudLink Gateway

- Simple plug-and-play onboarding
- Streamlined cloud administration
- Secure, instant link to the cloud
- Access to the latest CloudLink apps