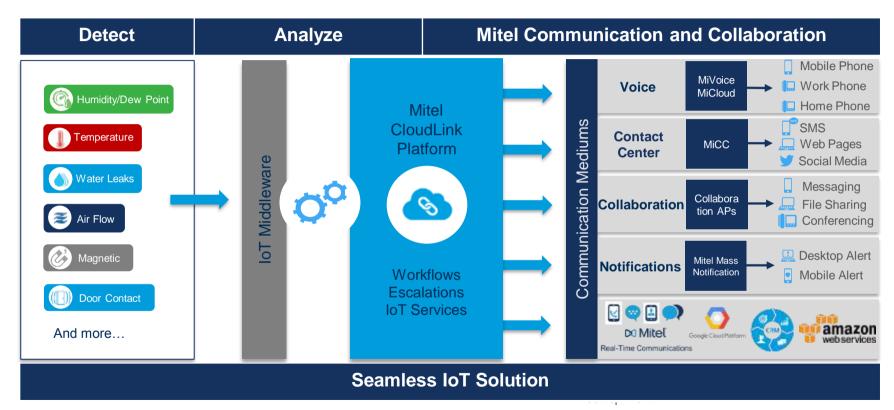

#### Giving Machines a Voice

### Using MiCC Business APIs and Open Media for IoT use cases

Ingest events from IoT connected devices

Trigger events in real time based on routing workflows

Proactively engage customers for service and support

### Use Case: IoT-enabled customer experience