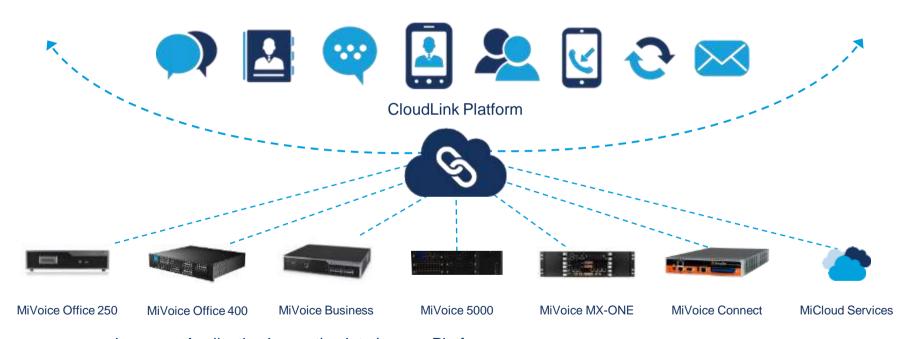

## CloudLink Platform

**Deliver Better Collaboration Experiences** 

#### Mitel CloudLink Platform

- Open interface to collaboration functions
- Cutting-edge cloud technologies
- Built for scale and global reach