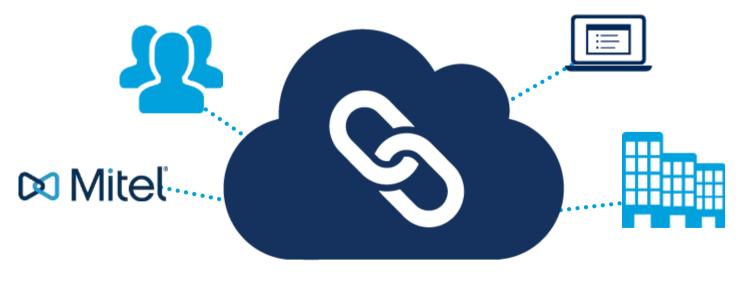

#### Mitel CloudLink is for everybody.

## Open to developers and non-developers, Mitel CloudLink is for everybody.

Mitel provides the base infrastructure, APIs, micro services and development tools for users to easily add Mitel communications into their apps.