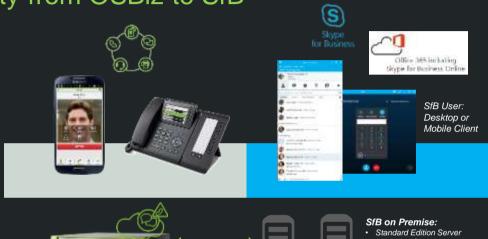

# Interworking with Skype for Business Providing Telephony Connectivity from OSBiz to SfB

- Voice Interworking with existing Skype for Business environments
  - OSBiz "networked" with SfB "onpremise"

Supporting Office 365 with SfB "online" via Microsoft Cloud Connector\*

- Adding important and powerful Telephony Features to a pure "Collaboration" focused Skype for Business Solution
- SfB Client is connected like a Mobility Extension

For Multilocation environments and/or customers just want to "close" their telephony gaps

SIP

Office 365 with SfB Online