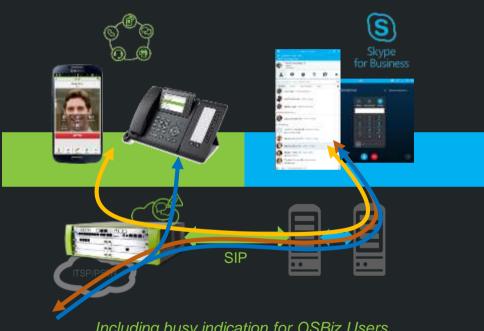

# Interworking with Skype for Business Providing Telephony Connectivity from OSBiz to SfB

- Voice Interworking with existing Skype for Business environments
  - OSBiz "networked" with SfB "onpremise"

Supporting Office 365 with SfB "online" via Microsoft Cloud Connector\*

- Adding important and powerful Telephony Features to a pure "Collaboration" focused Skype for Business Solution
- SfB Client is connected like a Mobility Extension

For Multilocation environments and/or customers just want to "close" their telephony gaps

#### User cases - Overview

- Calls between OSBiz to SfB and vice versa
- Outgoing calls from a SfB User to externals and vice versa
- Outgoing call via ONE Number Service
- 4. Parallel ringing between OSBiz User+ SfB User
- 5. SfB User: Call hold, Transfer and Call forwading (in SfB terminated)

Including busy indication for OSBiz Users and **eMail notification** of missed calls for SfB User