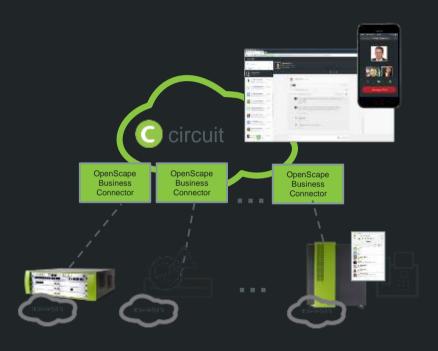

## OpenScape Business + Circuit - better together

Feature Rich Voice & UC

Mobility / Contact Center

Communication Platform on-premise / hosted / Private Cloud

All-In-One

Natural Experience / Chat

Video / Screen & FileShare

# OpenScape Business meets Circuit

- OpenScape Business provides the ITSP/PSTN Gateway for Circuit and even more
- ONE NUMBER SERVICE for OpenScape Business and Circuit Users
- SIP Interconnection between Circuit and OpenScape Business via hUTC

The New Way to Work – on top offering for OpenScape Business Learn more about Circuit and visit <a href="https://www.yourcircuit.com">www.yourcircuit.com</a>