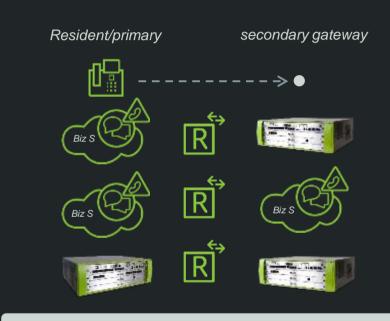

# Enhanced Redundancy for IP Telephony

Keep business communication alive in case of an outage:

- Redundancy now possible between <u>all model</u> variants (X/X, S/S, S/X, X/S)
- IP Phones (HFA) can register to a secondary gateway in case of an outage (system or network related)
- New OpenScape Business Redundancy User license option meets customer needs
- Based on the current reliable concept between OSBiz S and X (Gateway)

Provides even more survivability options for customers to keep customer interaction alive

OpenScape Business

Deployment & Maintanance

Integration

Circuit

**Security** 