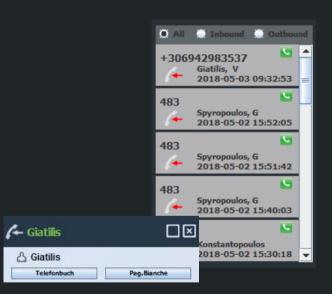

Including busy indication for OSBiz Users and **eMail notification** of missed calls for SfB User