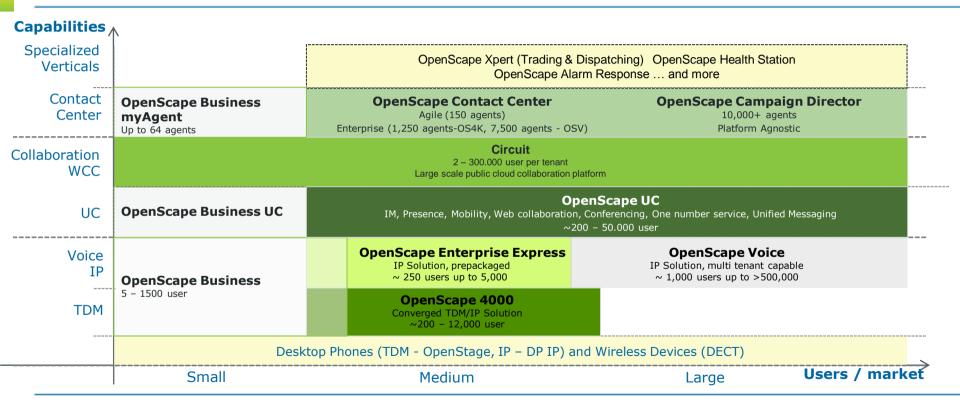

# OpenScape Business for SME customers

4.8 Million Users +

**700.000** UC Users+

**140.000+** worldwide

**2024** Support Commitment

Roadmap 2018+

Growth+

1000+
Channel Partners

### More than 4.8 Million Users worldwide

#### benefit from OpenScape Business

- Industry (ex. Automotive)
- Public Sector (Government)
- Finance
- Hotel / Hospitality
- Marketing Agencies
- Branch Solutions (Retail)
- Small and Midsized Customers across all Industries