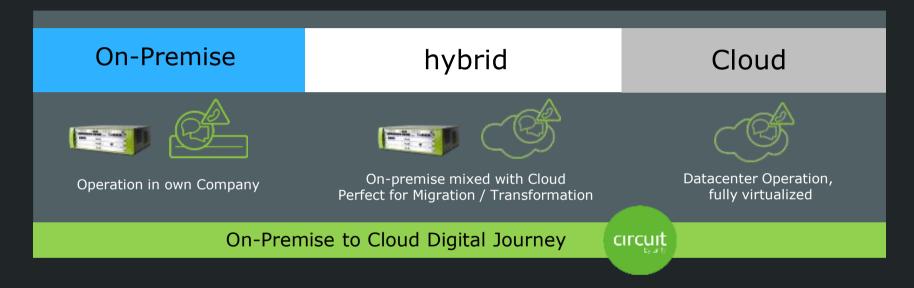

### OpenScape Business - always the right choice

"All-IN-ONE" and "All-IP-Ready" Solution for any existing infrastructure: Stand-Alone or Multi-Site Networks—Digital, hybrid, pure IP or cloud based