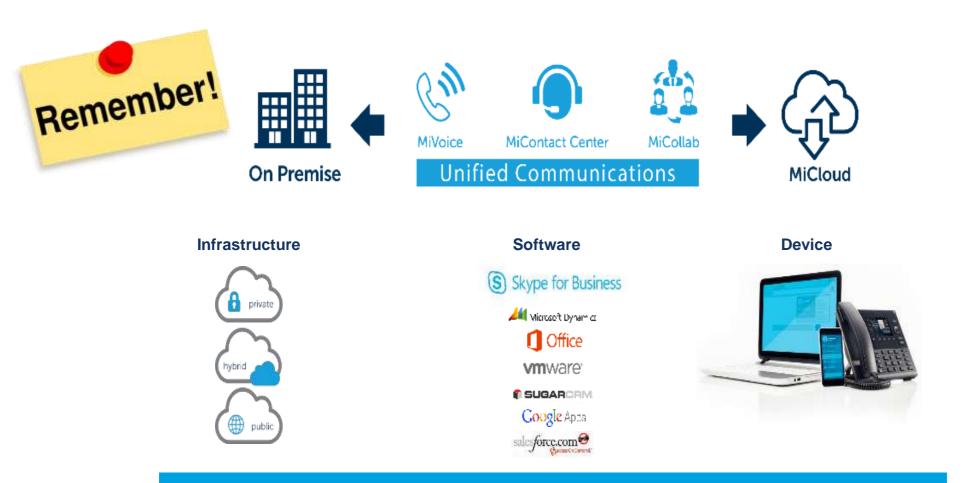

#### Mitel has a full portfolio of UCC solutions that can be delivered in the cloud, on-premises, or in a hybrid environment.

Regardless of the size of your business or business vertical you operate in, Mitel is a clear choice.