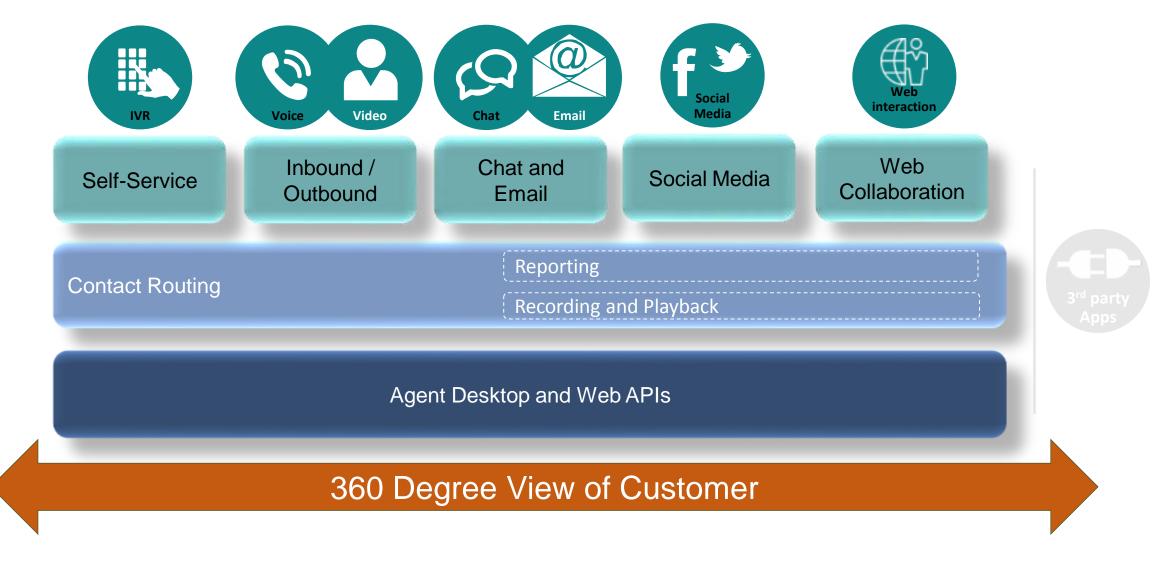

#### Contact Center | the Omni-channel experience

#### Enhancement applications by ComSys